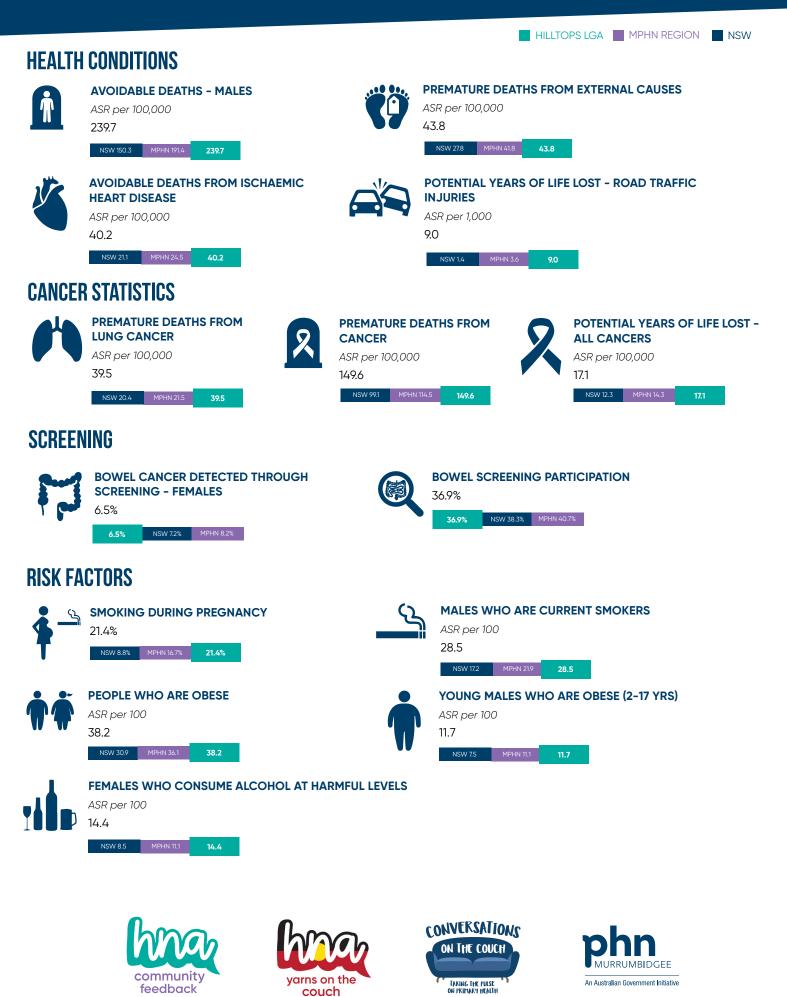

## HILLTOPS LGA PROFILE

## MPHN HEALTH NEEDS ASSESSMENT 2022-2025

TOWNS

Ashville (28), Berremangra (87), Berthong (65), Boorowa (1,888) Bribbaree (144), Bulla Creek (49), Burrangong (261), Crowther (78), Cunningar (163), Frogmore (146), Galong (235), Godfreys Creek (65), Harden (1,900) Jugiong (255), Kikiamah (107), Kingsvale (233), Koorawatha (450), Maimuru (145), McMahons Reef (68), Memagong (96), Milvale (89), Monteagle (213), Murrell (143), Murringo (390), Murrumburrah (81), Nubba (77), Rugby (83), Rye Park (230), Taylors Flat (58), Thuddungra (137), Tubbul (63), Weedallion (29), Wirrimah (62), Wombat (280), Young (10,610) **AREA SIZE KM**<sup>2</sup> 7.141

Hilltop

DEMOGRAPHICS



## HILLTOPS LGA