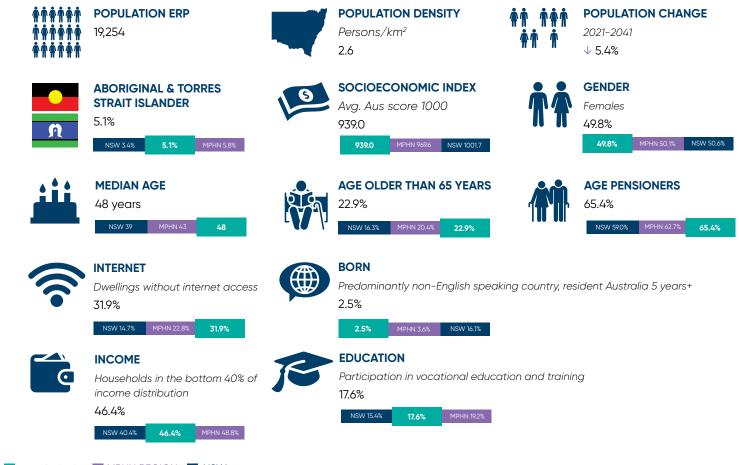

## HILLTOPS LGA PROFILE

## MPHN HEALTH NEEDS ASSESSMENT 2022-2025

TOWNS

Ashville (28), Berremangra (87), Berthong (65), Boorowa (1,888) Bribbaree (144), Bulla Creek (49), Burrangong (261), Crowther (78), Cunningar (163), Frogmore (146), Galong (235), Godfreys Creek (65), Harden (1,900) Jugiong (255), Kikiamah (107), Kingsvale (233), Koorawatha (450), Maimuru (145), McMahons Reef (68), Memagong (96), Milvale (89), Monteagle (213), Murrell (143), Murringo (390), Murrumburrah (81), Nubba (77), Rugby (83), Rye Park (230), Taylors Flat (58), Thuddungra (137), Tubbul (63), Weedallion (29), Wirrimah (62), Wombat (280), Young (10,610) **AREA SIZE KM**<sup>2</sup> 7.141

Hilltop

DEMOGRAPHICS



## HILLTOPS LGA